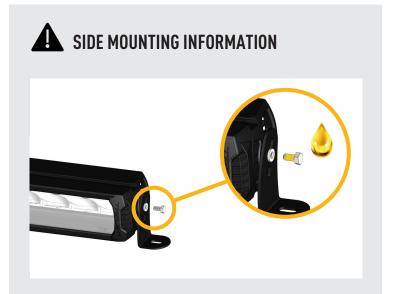

**CLIP-ON LENSES** AMBER AND REEDED LENSES

FORD RANGER / RAPTOR ROOF MOUNTING KITS

CAN INTERFACE PLUS CONTACTLESS READER