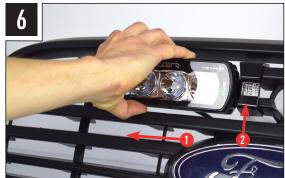

# INSTALLATION PROCESS

Install should be completed with the grille left on the vehicle.