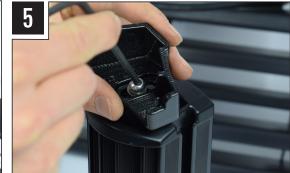

# INSTALLATION PROCESS

Install should be completed with the grille left on the vehicle.