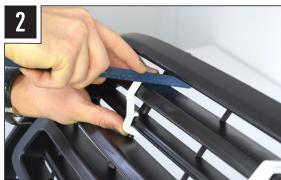

# INSTALLATION PROCESS

Install should be completed with the grille left on the vehicle.