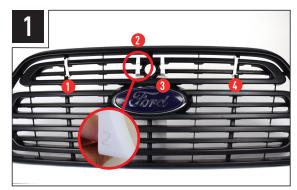

#### WHATS'S INCLUDED

- 4x Grille Mounting Brackets
- 4x Cutter Guides
- Fitting Instructions

# INSTALLATION PROCESS

Install should be completed with the grille left on the vehicle.