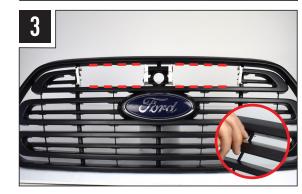

INTEGRATION KIT



GRILLE INTEGRATION KIT





FORD TRANSIT CONNECT 2018+

**GRILLE INTEGRATION KIT** 

FORD RAPTOR LOWER GRILLE MOUNTING KIT



**CLIP-ON LENSES** AMBER AND REEDED LENSES



FORD RANGER / RAPTOR ROOF MOUNTING KITS



CAN INTERFACE PLUS CONTACTLESS READER

#### WHATS'S INCLUDED

- 4x Grille Mounting Brackets
- 4x Cutter Guides
- Fitting Instructions

#### Additionally - Kit Includes:

- 2x High Performance LED Spotlights (ST4)
- 1x Two-Lamp Wiring Kit

### **TOOLS REQUIRED**







WWW.LAZERLAMPS.COM

+44 (0)1992 677374 sales@lazerlamps.com

Lazer Lamps Ltd, Units 1&2 Harlow Mill Business Centre, Riverway, Harlow, Essex. CM20 2FD. United Kingdom









FITTING INSTRUCTIONS

# INSTALLATION PROCESS

Install should be completed with the grille left on the vehicle.

















## **ELECTRICAL CONNECTION**









## **CANBUS INTEGRATION**