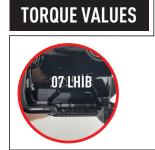

# INSTALLATION PROCESS

Install should be completed with the grille left on the vehicle.