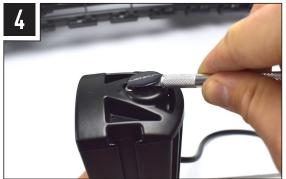

GRILLE INTEGRATION KIT



GRILLE INTEGRATION KIT





FORD TRANSIT CONNECT 2018+

**GRILLE INTEGRATION KIT** 

FORD RAPTOR LOWER GRILLE MOUNTING KIT



**CLIP-ON LENSES** AMBER AND REEDED LENSES



FORD RANGER / RAPTOR ROOF MOUNTING KITS



CAN INTERFACE PLUS CONTACTLESS READER

#### WHATS'S INCLUDED

- 4x Grille Mounting Brackets
- 4x Cutter Guides
- Fitting Instructions

#### Additionally - Kit Includes:

- 2x High Performance LED Spotlights (ST4)
- 1x Two-Lamp Wiring Kit

### **TOOLS REQUIRED**







WWW.LAZERLAMPS.COM

+44 (0)1992 677374 sales@lazerlamps.com

Lazer Lamps Ltd, Units 1&2 Harlow Mill Business Centre, Riverway, Harlow, Essex. CM20 2FD. United Kingdom









FITTING INSTRUCTIONS

# INSTALLATION PROCESS

Install should be completed with the grille left on the vehicle.

















## **ELECTRICAL CONNECTION**









## **CANBUS INTEGRATION**