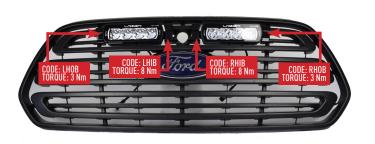

# INSTALLATION PROCESS

Install should be completed with the grille left on the vehicle.