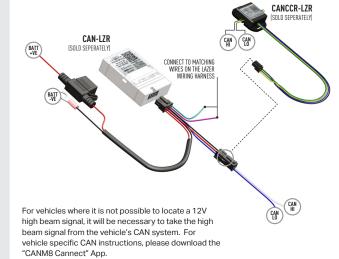

+

**GRILLE INTEGRATION KIT** 

FORD RAPTOR LOWER GRILLE MOUNTING KIT



**CLIP-ON LENSES** AMBER AND REEDED LENSES



FORD RANGER / RAPTOR ROOF MOUNTING KITS



CAN INTERFACE PLUS CONTACTLESS READER

#### WHATS'S INCLUDED

- 4x Grille Mounting Brackets
- 4x Cutter Guides
- Fitting Instructions

#### Additionally - Kit Includes:

- 2x High Performance LED Spotlights (ST4)
- 1x Two-Lamp Wiring Kit

### **TOOLS REQUIRED**







WWW.LAZERLAMPS.COM

+44 (0)1992 677374 sales@lazerlamps.com

Lazer Lamps Ltd, Units 1&2 Harlow Mill Business Centre, Riverway, Harlow, Essex. CM20 2FD. United Kingdom









FITTING INSTRUCTIONS

# INSTALLATION PROCESS

Install should be completed with the grille left on the vehicle.

















## **ELECTRICAL CONNECTION**









## **CANBUS INTEGRATION**