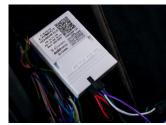

### **ALSO AVAILABLE**



FORD RANGER 2019+ GRILLE INTEGRATION KIT



FORD TRANSIT 2019+



GRILLE INTEGRATION KIT



GRILLE INTEGRATION KIT





FORD TRANSIT CONNECT 2018+

**GRILLE INTEGRATION KIT** 

FORD RAPTOR LOWER GRILLE MOUNTING KIT



**CLIP-ON LENSES** AMBER AND REEDED LENSES



FORD RANGER / RAPTOR ROOF MOUNTING KITS



CAN INTERFACE PLUS CONTACTLESS READER

#### WHATS'S INCLUDED

- 4x Grille Mounting Brackets
- 4x Cutter Guides
- Fitting Instructions

#### Additionally - Kit Includes:

- 2x High Performance LED Spotlights (ST4)
- 1x Two-Lamp Wiring Kit

### **TOOLS REQUIRED**







WWW.LAZERLAMPS.COM

+44 (0)1992 677374 sales@lazerlamps.com

Lazer Lamps Ltd, Units 1&2 Harlow Mill Business Centre, Riverway, Harlow, Essex. CM20 2FD. United Kingdom









FITTING INSTRUCTIONS

# INSTALLATION PROCESS

Install should be completed with the grille left on the vehicle.

















## **ELECTRICAL CONNECTION**









## **CANBUS INTEGRATION**