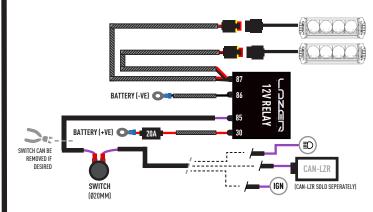

FORD TRANSIT CONNECT 2018+

**GRILLE INTEGRATION KIT** 

FORD RAPTOR LOWER GRILLE MOUNTING KIT



**CLIP-ON LENSES** AMBER AND REEDED LENSES



FORD RANGER / RAPTOR ROOF MOUNTING KITS



CAN INTERFACE PLUS CONTACTLESS READER

#### WHATS'S INCLUDED

- 4x Grille Mounting Brackets
- 4x Cutter Guides
- Fitting Instructions

#### Additionally - Kit Includes:

- 2x High Performance LED Spotlights (ST4)
- 1x Two-Lamp Wiring Kit

### **TOOLS REQUIRED**







WWW.LAZERLAMPS.COM

+44 (0)1992 677374 sales@lazerlamps.com

Lazer Lamps Ltd, Units 1&2 Harlow Mill Business Centre, Riverway, Harlow, Essex. CM20 2FD. United Kingdom









FITTING INSTRUCTIONS

# INSTALLATION PROCESS

Install should be completed with the grille left on the vehicle.

















## **ELECTRICAL CONNECTION**









## **CANBUS INTEGRATION**